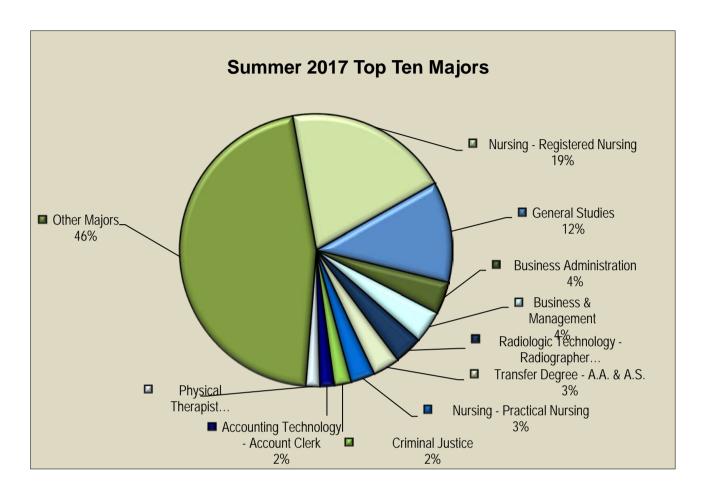

### Top Ten Most Popular Majors

| Top Ten Most Popular Majors           |             |         |        |         |
|---------------------------------------|-------------|---------|--------|---------|
|                                       | Summer 2016 |         | Summ   | er 2017 |
|                                       | Number      | Percent | Number | Percent |
| Nursing - Registered Nursing          | 910         | 17%     | 944    | 20%     |
| General Studies                       | 557         | 11%     | 575    | 12%     |
| Business Administration               | 209         | 4%      | 185    | 4%      |
| Business & Management                 | 259         | 5%      | 184    | 4%      |
| Radiologic Technology - Radiographer  | 176         | 3%      | 164    | 3%      |
| Transfer Degree - A.A. & A.S.         | 212         | 4%      | 153    | 3%      |
| Nursing - Practical Nursing           | 137         | 3%      | 138    | 3%      |
| Criminal Justice                      | 122         | 2%      | 97     | 2%      |
| Accounting Technology - Account Clerk | 111         | 2%      | 81     | 2%      |
| Physical Therapist Assistant          | 115         | 2%      | 80     | 2%      |
| Other Majors                          | 2,430       | 46%     | 2,214  | 46%     |
| Total                                 | 5,238       | 100%    | 4,815  | 100%    |