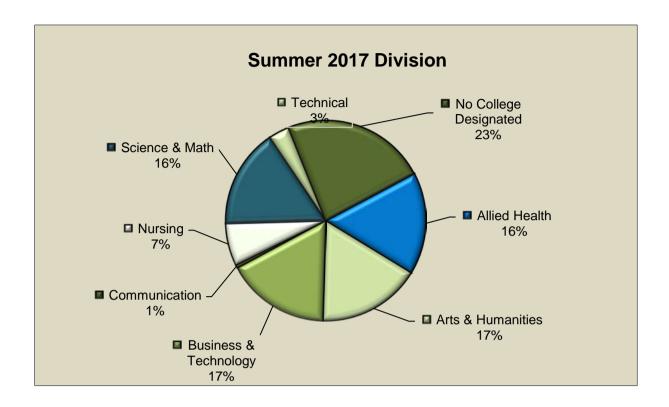

### **Enrollment by Division & Award**

| Division              | Summ   | Summer 2016 |  |
|-----------------------|--------|-------------|--|
|                       | Number | Percent     |  |
| Allied Health         | 911    | 17%         |  |
| Arts & Humanities     | 1,085  | 21%         |  |
| Business & Technology | 983    | 19%         |  |
| Communication         | 34     | 1%          |  |
| Nursing               | 288    | 5%          |  |
| Science & Math        | 818    | 16%         |  |
| Technical             | 190    | 4%          |  |
| No College Designated | 929    | 18%         |  |
| College Total         | 5,238  | 100%        |  |

| Summer 2017 |         |  |  |
|-------------|---------|--|--|
| Number      | Percent |  |  |
| 795         | 17%     |  |  |
| 805         | 17%     |  |  |
| 807         | 17%     |  |  |
| 26          | 1%      |  |  |
| 328         | 7%      |  |  |
| 771         | 16%     |  |  |
| 161         | 3%      |  |  |
| 1,122       | 23%     |  |  |
| 4,815       | 100%    |  |  |
|             |         |  |  |

| Inc/Dec | %Change |
|---------|---------|
| Number  | Percent |
| -116    | -12.7%  |
| -280    | -25.8%  |
| -176    | -17.9%  |
| -8      | -23.5%  |
| 40      | 13.9%   |
| -47     | -5.7%   |
| -29     | -15.3%  |
| 193     | 20.8%   |
| -423    | -8.1%   |