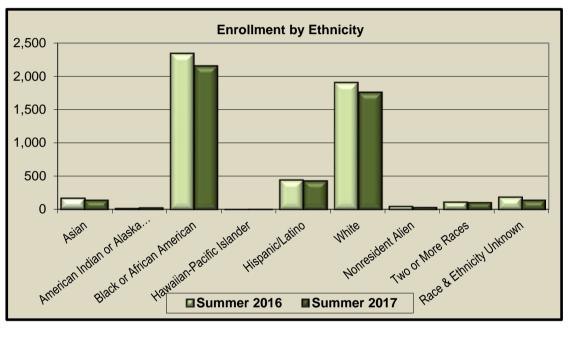

| Asian                     | 161   | 3%   |
|---------------------------|-------|------|
| American Indian or        |       |      |
| Alaska Native             | 19    | 0%   |
| Black or African American | 2,344 | 45%  |
| Hawaiian-Pacific Islander | 4     | 0%   |
| Hispanic/Latino           | 444   | 8%   |
| White                     | 1,910 | 36%  |
| Nonresident Alien         | 51    | 1%   |
| Two or More Races         | 116   | 2%   |
| Race & Ethnicity Unknown  | 189   | 4%   |
| Total                     | 5,238 | 100% |

| Summer 2017 |         |
|-------------|---------|
| Number      | Percent |
| 3,343       | 69%     |
| 1,472       | 31%     |

| 145   | 3%   |
|-------|------|
|       |      |
| 30    | 1%   |
| 2,153 | 45%  |
| 5     | 0%   |
| 433   | 9%   |
| 1,760 | 37%  |
| 35    | 1%   |
| 109   | 2%   |
| 145   | 3%   |
| 4,815 | 100% |
|       |      |