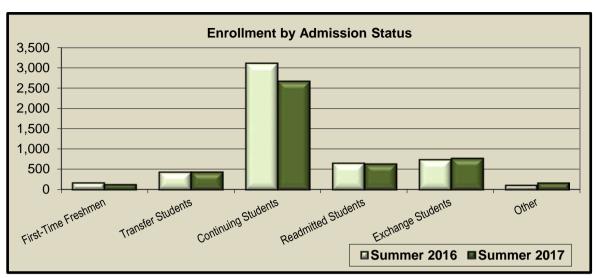

### **Enrollment by Admission Status & Classification**

| Admission Status    | Summer 2016 |         |
|---------------------|-------------|---------|
|                     | Number      | Percent |
| First-Time Freshmen | 172         | 3%      |
| Transfer Students   | 438         | 8%      |
| Continuing Students | 3,109       | 59%     |
| Readmitted Students | 660         | 13%     |
| Exchange Students   | 747         | 14%     |
| Other               | 112         | 2%      |
| Total               | 5,238       | 100%    |

| Summer 2017 |         |  |
|-------------|---------|--|
| Number      | Percent |  |
| 130         | 3%      |  |
| 437         | 9%      |  |
| 2,667       | 55%     |  |
| 636         | 13%     |  |
| 775         | 16%     |  |
| 170         | 4%      |  |
| 4,815       | 100%    |  |
|             |         |  |

| Inc/Dec | %Change |
|---------|---------|
| Number  | Percent |
| -42     | -24.4%  |
| -1      | -0.2%   |
| -442    | -14.2%  |
| -24     | -3.6%   |
| 28      | 3.7%    |
| 58      | 51.8%   |
| -423    | -8.1%   |