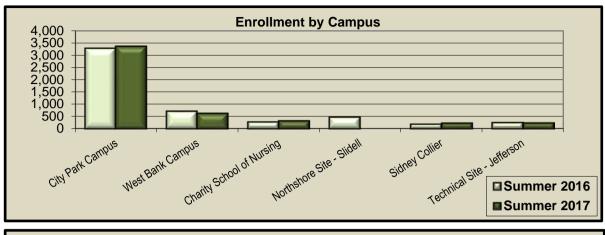

#### **Enrollment by Campus & Parish**

| Campus                     | Summer 2016 |         |
|----------------------------|-------------|---------|
|                            | Number      | Percent |
| City Park Campus           | 3,287       | 63%     |
| West Bank Campus           | 726         | 14%     |
| Charity School of Nursing  | 288         | 5%      |
| Northshore Site - Slidell  | 482         | 9%      |
| Sidney Collier             | 194         | 4%      |
| Technical Site - Jefferson | 261         | 5%      |
| Total                      | 5,238       | 100%    |

| Summer 2017 |         |  |
|-------------|---------|--|
| Number      | Percent |  |
| 3,362       | 70%     |  |
| 639         | 13%     |  |
| 334         | 7%      |  |
|             |         |  |
| 236         | 5%      |  |
| 244         | 5%      |  |
| 4,815       | 100%    |  |
|             | •       |  |

| Inc/Dec | %Change |
|---------|---------|
| Number  | Percent |
| 75      | 2.3%    |
| -87     | -12.0%  |
| 46      | 16.0%   |
| -482    | -100.0% |
| 42      | 21.6%   |
| -17     | -6.5%   |
| -423    | -8.1%   |
|         |         |