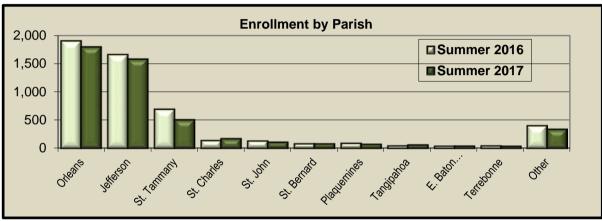

| Top Ten Parishes | Summer 2016 |         |
|------------------|-------------|---------|
|                  | Number      | Percent |
| Orleans          | 1,900       | 36%     |
| Jefferson        | 1,660       | 32%     |
| St. Tammany      | 692         | 13%     |
| St. Charles      | 140         | 3%      |
| St. John         | 132         | 3%      |
| St. Bernard      | 83          | 2%      |
| Plaquemines      | 93          | 2%      |
| Tangipahoa       | 47          | 1%      |
| E. Baton Rouge   | 42          | 1%      |
| Terrebonne       | 46          | 1%      |
| Other            | 403         | 8%      |
| Total            | 5,238       | 100%    |

| Summer 2017 |         |  |
|-------------|---------|--|
| Number      | Percent |  |
| 1,795       | 37%     |  |
| 1,578       | 33%     |  |
| 507         | 11%     |  |
| 175         | 4%      |  |
| 112         | 2%      |  |
| 83          | 2%      |  |
| 76          | 2%      |  |
| 64          | 1%      |  |
| 45          | 1%      |  |
| 40          | 1%      |  |
| 340         | 7%      |  |
| 4,815       | 100%    |  |
|             |         |  |

| Inc/Dec | %Change |
|---------|---------|
| Number  | Percent |
| -105    | -5.5%   |
| -82     | -4.9%   |
| -185    | -26.7%  |
| 35      | 25.0%   |
| -20     | -15.2%  |
| 0       | 0.0%    |
| -17     | -18.3%  |
| 17      | 36.2%   |
| 3       | 7.1%    |
| -6      | -13.0%  |
| -63     | -15.6%  |
| -423    | -8.1%   |