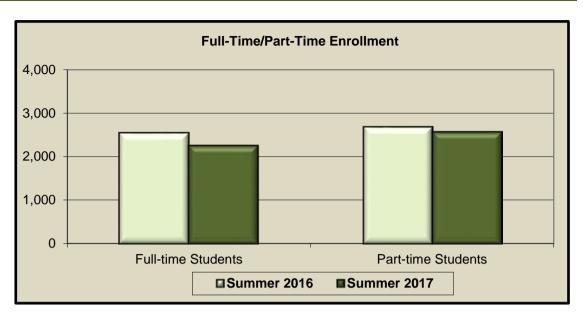

# General Statistics

|                    | Summer 2016 |         |
|--------------------|-------------|---------|
|                    | Number      | Percent |
| Full-time Students | 2,550       | 49%     |
| Part-time Students | 2,688       | 51%     |

| SCH                        | 25,395 |      |
|----------------------------|--------|------|
| FTE Other (based on 6 SCH) | 4,233  |      |
| Total Credit Enrollment    | 5,238  | 100% |

| Summer 2017 |         |
|-------------|---------|
| Number      | Percent |
| 2,251       | 47%     |
| 2,564       | 53%     |