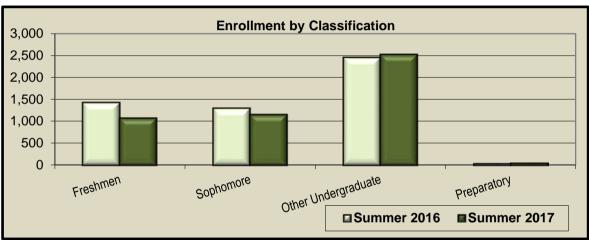

| Classification      | Summer 2016 |         |
|---------------------|-------------|---------|
|                     | Number      | Percent |
| Freshmen            | 1,434       | 27%     |
| Sophomore           | 1,305       | 25%     |
| Other Undergraduate | 2,458       | 47%     |
| Preparatory         | 41          | 1%      |
| Total               | 5,238       | 100%    |

| Summer 2017 |         |  |
|-------------|---------|--|
| Number      | Percent |  |
| 130         | 3%      |  |
| 437         | 9%      |  |
| 2,667       | 55%     |  |
| 636         | 13%     |  |
| 775         | 16%     |  |
| 170         | 4%      |  |
| 4,815       | 100%    |  |
|             |         |  |

| Summer 2017 |         |  |
|-------------|---------|--|
| Number      | Percent |  |
| 1,080       | 22%     |  |
| 1,158       | 24%     |  |
| 2,523       | 52%     |  |
| 54          | 1%      |  |
| 4,815       | 100%    |  |

| Inc/Dec | %Change |
|---------|---------|
| Number  | Percent |
| -42     | -24.4%  |
| -1      | -0.2%   |
| -442    | -14.2%  |
| -24     | -3.6%   |
| 28      | 3.7%    |
| 58      | 51.8%   |
| -423    | -8.1%   |

| Inc/Dec | %Change |
|---------|---------|
| Number  | Percent |
| -354    | -24.7%  |
| -147    | -11.3%  |
| 65      | 2.6%    |
| 13      | 31.7%   |
| -423    | -8.1%   |