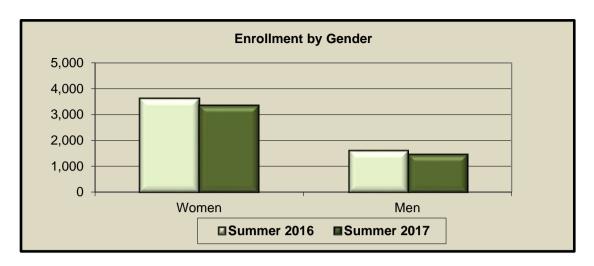

#### **Student Demographics**

|       | Summer 2016 |         |
|-------|-------------|---------|
|       | Number      | Percent |
| Women | 3,626       | 69%     |
| Men   | 1,612       | 31%     |
|       |             |         |

| Summer 2017 |         |
|-------------|---------|
| Number      | Percent |
| 3,343       | 69%     |
| 1,472       | 31%     |

| 145   | 3%   |
|-------|------|
|       |      |
| 30    | 1%   |
| 2,153 | 45%  |
| 5     | 0%   |
| 433   | 9%   |
| 1,760 | 37%  |
| 35    | 1%   |
| 109   | 2%   |
| 145   | 3%   |
| 4,815 | 100% |
|       |      |