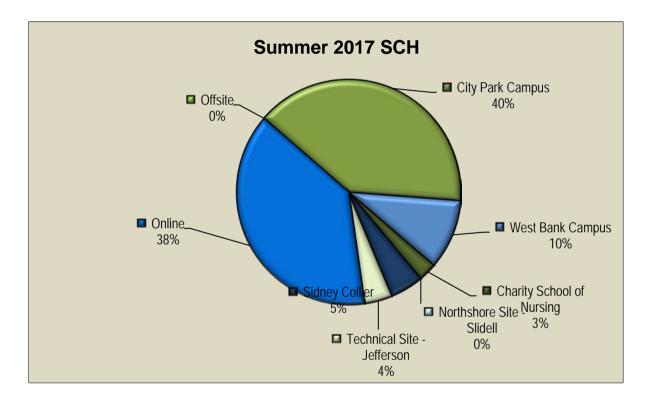

Note: Students may enroll courses on different locations, the combined figure is more than headcount total.

| Course Location SCH        | Summer 2016 |         |
|----------------------------|-------------|---------|
|                            | Number      | Percent |
| City Park Campus           | 10,011      | 39%     |
| West Bank Campus           | 2,636       | 10%     |
| Charity School of Nursing  | 672         | 3%      |
| Northshore Site - Slidell  | 1,134       | 4%      |
| Sidney Collier             | 951         | 4%      |
| Technical Site - Jefferson | 771         | 3%      |
| Online                     | 9,099       | 36%     |
| Offsite                    | 121         | 0%      |
| College Total              | 25,395      | 100%    |

| C      | ~ 2047  |
|--------|---------|
| Summe  | er 2017 |
| Number | Percent |
| 9,259  | 40%     |
| 2,332  | 10%     |
| 613    | 3%      |
|        |         |
| 1,126  | 5%      |
| 935    | 4%      |
| 8,979  | 39%     |
| 0      | 0%      |
| 23,244 | 100%    |

| Inc/Dec | %Change |
|---------|---------|
| Number  | Percent |
| -752    | -7.5%   |
| -304    | -11.5%  |
| -59     | -8.8%   |
| -1,134  | -100.0% |
| 175     | 18.4%   |
| 164     | 21.3%   |
| -120    | -1.3%   |
| -121    | -100.0% |
| -2,151  | -8.5%   |