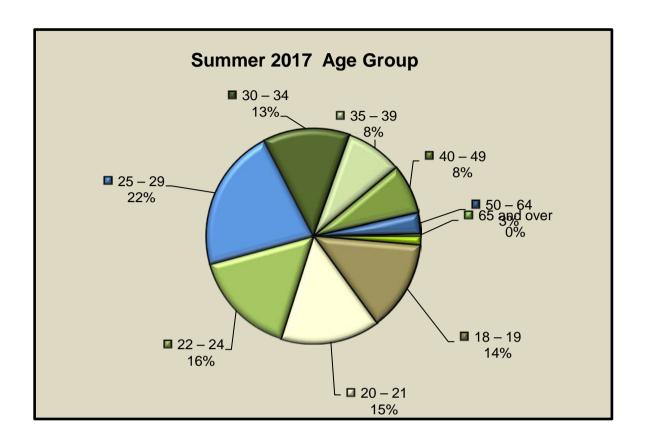

### Enrollment by Age

| Age         | Summer 2016 |         |
|-------------|-------------|---------|
|             | Number      | Percent |
| Under 18    | 61          | 1%      |
| 18 – 19     | 689         | 13%     |
| 20 – 21     | 771         | 15%     |
| 22 – 24     | 899         | 17%     |
| 25 – 29     | 1,089       | 21%     |
| 30 – 34     | 659         | 13%     |
| 35 – 39     | 457         | 9%      |
| 40 – 49     | 393         | 8%      |
| 50 – 64     | 207         | 4%      |
| 65 and over | 13          | 0%      |
| Total       | 5,238       | 100%    |
| Average Age | 2           | 28.0    |

| Summer 2017 |         |  |  |
|-------------|---------|--|--|
| Number      | Percent |  |  |
| 65          | 1%      |  |  |
| 655         | 14%     |  |  |
| 719         | 15%     |  |  |
| 765         | 16%     |  |  |
| 1,040       | 22%     |  |  |
| 630         | 13%     |  |  |
| 410         | 9%      |  |  |
| 362         | 8%      |  |  |
| 154         | 3%      |  |  |
| 15          | 0%      |  |  |
| 4,815       | 100%    |  |  |
| 27.8        |         |  |  |