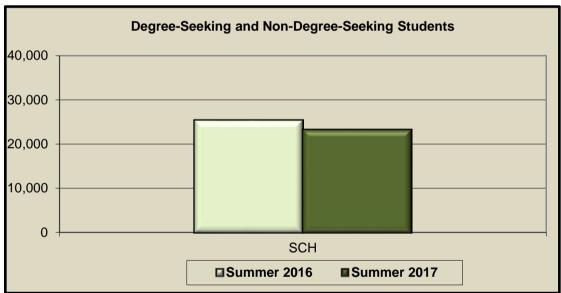

| SCH                        | 25,395 |      |
|----------------------------|--------|------|
| FTE Other (based on 6 SCH) | 4,233  |      |
| Total Credit Enrollment    | 5,238  | 100% |

| Summer 2017 |         |
|-------------|---------|
| Number      | Percent |
| 2,251       | 47%     |
| 2,564       | 53%     |

| 23,247 |      |
|--------|------|
| 3,875  |      |
| 4,815  | 100% |

| Inc/Dec | % Change |
|---------|----------|
| Number  | Percent  |
| -299    | -11.7%   |
| -124    | -4.6%    |

| -2,148 | -8.5% |
|--------|-------|
| -358   | -8.5% |
| -423   | -8.1% |